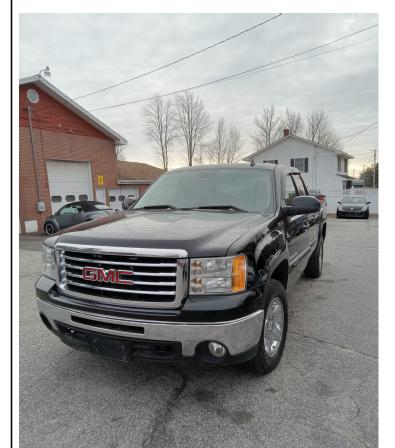

## 2013 GMC SIERRA 1500 SLE CREW CAB 4WD

\$13,995

1103 MAIN ST. LEWISTON ME,04240

Scan QR Code or Click Here

VIN: 3GTP2VE74DG141134

STK#: 13SIERRA

EXTERIOR COLOR: BLACK

**DRIVETRAIN: 4WD** 

TRIM: SLE CREW CAB 4WD

CONDITION: USED MPG HIGHWAY: 18 - 21 COLOR: BLACK
MILEAGE: 145000

INTERIOR COLOR: BLACK TRANSMISSION: AUTOMATIC ENGINE: 5.3L V8 OHV 16V FFV

MPG CITY: 12 - 15

Child Safety Door LocksPower Door LocksVehicle Anti-Theft4WD/AWDABS BrakesTraction ControlVehicle Stability Control SystemDriver AirbagFront Side AirbagPassenger AirbagSide Head Curtain AirbagKeyless EntryAir ConditioningCruise ControlTachometerTilt Steering